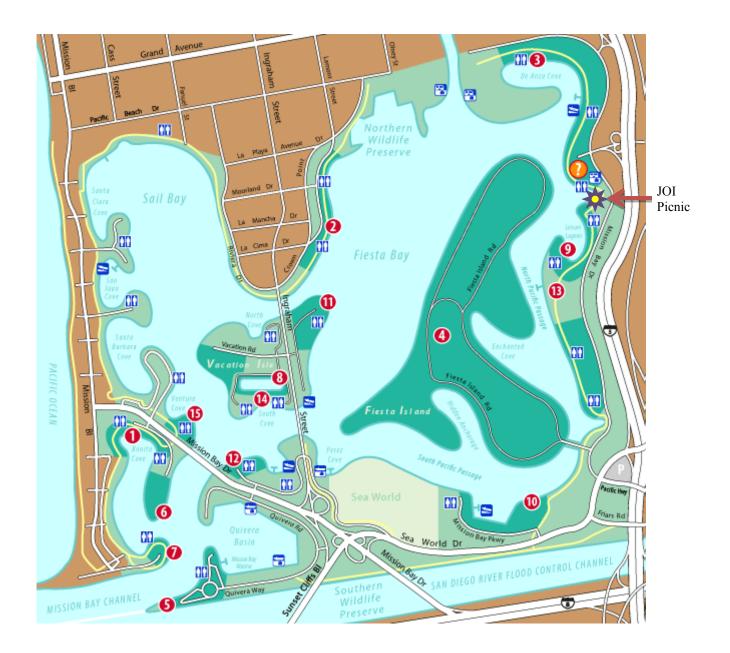

## Playa Pacifica II

Take I-5 to the Clairemont Drive Exit, head West to East Mission Bay, then south to the parking lots. Parking is free in these lots.

Playa 2 is also known as Information Cove South, or Playa Pacifica. Playa 2 is located south of the Visitors Information Center and north of the Hilton Hotel on East Mission Bay Drive. There is a swimming area with a lifeguard on duty during the summer months. There is a tot lot, a picnic shelter, basketball courts, fire rings and a path for jogging or bike riding.

Food is allowed onsite but no glass containers. Alcohol is not permitted.

There are restrooms nearby